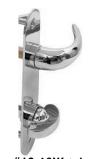

#### **EXTERIOR BOX SETS WITH DIMENSIONS IN MM**

#11.EBET01. Complete Rim Mounted Box Lock. Lock and Box Satin Stainless steel. Roses and Levers Satin Chrome Plated Brass. #11.EBET02. Complete Rim Mounted Box Lock. Lock and Box Polished Stainless steel. Roses and Levers Polished Chrome Plated.

#11.BDRT01. Complete Rim Mounted Box Lock. Lock and Box Satin Stainless steel. Roses and Keyway Satin Chrome Plated Brass. #11.BDRT02. Complete Rim Mounted Box Lock. Lock and Box Polished Stainless steel. Roses and Keyway polished Chrome Plated.

#11.SBET01. Complete Rim Mounted Sliding Box Lock. Lock and Box Satin Stainless Steel. Roses and Keyway Satin Chrome Plated. #11.SBET02. Complete Rim Mounted Sliding Box Lock. Lock and Box Polished Stainless Steel. Roses and Keyway Polished Chrome.