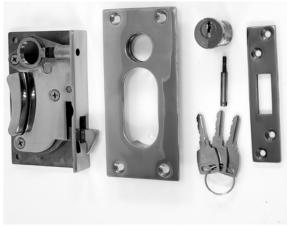

#22.7000 Profile Cylinder Insert

22.755 Profile Cylinder insert for double throw

Replaces profile cylinder keyway with thumb-turn

#14.231P

Please order strikes separate, not included in sets

#15.255 R or L Single side or double side operating: Picture: Set with lever #18.740 with oval rose #18.087 and strike #43.142.