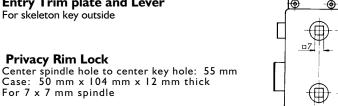

#14.73Z mortise lock with insert #22.7000.

22.7423 Insert changes function to skeleton keyway

- 10.2 M5 18.4 →

22.7423 Skeleton Key Insert replacing Profile Key Cylinder. Material: Zinc; interior grade

#13.31Z Stainless Steel Rim-lock with Thumb-turn See page 1-3-B for details