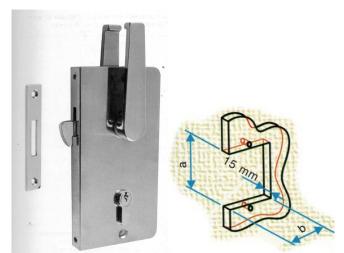

te: 70 W x 132 H x 1.5 mm; Lock case: 12 mm thick.

Cutout: Distance "a": 50 mm; Distance "b": 65 mm. Marine grade; stainless steel and brass chrome plated parts.



### R & C swinging door locks for small doors Minimum door thickness $\boldsymbol{1}$ inch



#18.3487 Entry Sliding Door Lock for use with Profile Key Cylinder Entry Sliding Door Lock; 37 mm (1 1/2) backset. Face plate: 160 x 15 x 2 mm; Lock case: 118 high x 65 wide x 12 mm thick. Center to Center PC: 59 mm Marine grade; stainless steel and brass chrome plated parts.



#18.3797 Entry Lock Skeleton Key Privacy Lock #18.9750 Sliding Door Lock; 37 mm (1 1/2) backset. Face plate: 160 x 15 x 2 mm; Lock case: 118 high x 65 wide x 12 mm thick. Center to Center PC: 59 mm Marine grade; stainless steel and brass chrome plated parts.



18.348730 Pocket Entry SET complete for 5/8" thick doors with Profile cylinder Keyway function



18.379730 Pocket Entry SET complete for 5/8" thick doors with Skeleton Key function

#### Trim parts: Levers, Escutcheons









#18.3819 #18.3840