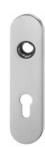

#### Stainless Steel Escutcheons and Roses for stainless steel locks

lzerwaren Order numbers

- Stainless Steel Escutcheons for marine locks
- Specify Finish:
- Satin stainless steel
- Mirror Polished stainless steel
- 12.224 Stainless steel escutcheon plate with radius, 185 x 45 x 7 mm Clip on style with inner escutcheon Screws invisible

Escutcheon #12.224 45 x 185 mm Clip on style with inner plate stainless steel

12.1410 Stainless steel escutcheon plate square, 245 x 45 x 9 mm Clip on style with inner escutcheon Screws invisible

Stainless steel escutcheon clip on with inner plate Lever shown: #12.527 with Trioving keyway