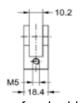

#14.73Z mortise lock with insert #22.7000.

22.7423 Insert changes function to skeleton keyway

- 10.2 M5 18.4 →

22.7423 Skeleton Key Insert replacing Profile Key Cylinder. Material: Zinc; interior grade

#13.31Z Stainless Steel Rim-lock with Thumb-turn See page 1-3-B for details