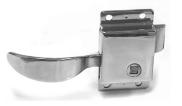

#22.7000 Profile Cylinder Insert

22.755 Profile Cylinder insert for double throw

Replaces profile cylinder keyway with thumb-turn

#14.231P

Please order strikes separate, not included in sets

#15.255 R or L Single side or double side operating: Picture: Set with lever #18.740 with oval rose #18.087 and strike #43.142.