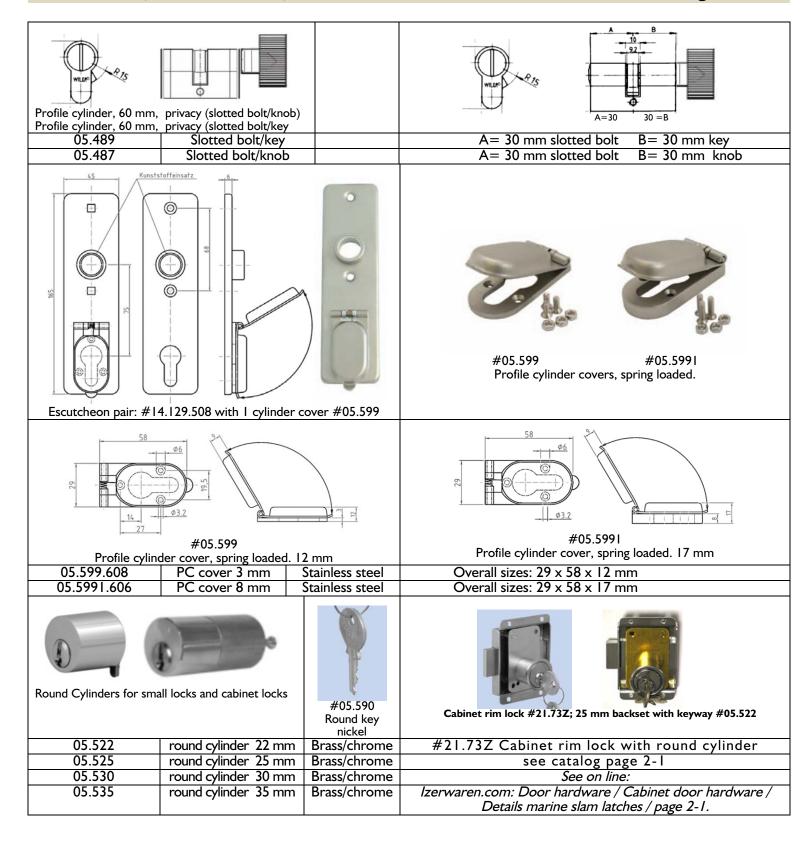

## Standard European (DIN) Handing for Mortise Locks and Swinging Doors:



The DIN Standard applies to most Mega Yachts Door Schedules.

## Handing Door Schedules for: Residential European (DIN) and Residential American (US) Swinging Door the following schedule applies, showing DIN Standard and US Standard:



### **Standard US Handing schedule:**





## HANDING OF RIM MOUNTED LOCKS EUROPEAN DIN STANDARD:



# HANDING OF POCKET DOORS US STANDARD:



# HANDING of LIFT OFF HINGES according to the European DIN Standard:





## Standard US Hinges Handing



Handing For Standard US But Hinges and Lift Off Hinges (Slip Joint Hinges)



Handicapped Code Full Away Swinging Hinges and Butt Hinge Installation







#05.502



#05.762

#05.008

#13.J454

#13.J453

#05.602





19





Izerwaren Order numbers Profile Key Cylinder replacement inserts to change the function from Entry to Privacy (bathroom function)







22.7000 Adapter for profile cylinder brass to thumb-turn / indicator with 7x7 mm spindle





#14.73Z mortise lock with insert #22.7000.

22.7423 Insert changes function to skeleton keyway



- 10.2 M5 18.4 →

22.7423 Skeleton Key Insert replacing Profile Key Cylinder. Material: Zinc; interior grade



#13.31Z Stainless Steel Rim-lock with Thumb-turn See page 1-3-B for details





22.755 Adapter for Profile Cylinder To 6 x 6 mm spindle for Thumb-turn / indicator Stainless Steel For marine applications

22.755 Profile Cylinder insert convert from Entry to Privacy With 6 x 6 mm spindle for thumb turn / indicator. Stainless Steel. For marine appli