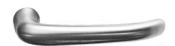

### Stainless steel levers for full size mortise marine locks Finish: satin or mirror polished stainless steel

Order Numbers

12.527 Lever Classic; 135 mm long

Lever Classic # 12.527; 135 mm long; stands off 58 mm Rose #12.110; 55 mm diameter