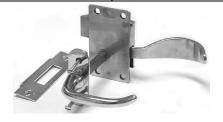

#22.7000 Profile Cylinder Insert

22.755 Profile Cylinder insert for double throw

Replaces profile cylinder keyway with thumb-turn

#14.231P

Please order strikes separate, not included in sets

#15.255 R or L Single side or double side operating: Picture: Set with lever #18.740 with oval rose #18.087 and strike #43.142.