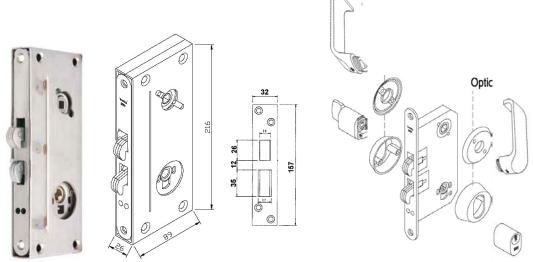

#### MORTISE LOCKS AND LOCK BOX CASE PARTS SEPARATE

Dead bolt lock #13.20Z. Backset: 50 mm. Backset available: 50, 60, 80, 100 mm; case 100 mm x 120 m Double throw: 2 x 12 mm; 24 mm total. 304 stainless steel (front plate 230x30 optional, not included)

#22.7000 Profile Cylinder Insert

22.755 Profile Cylinder insert for double throw

Replaces profile cylinder keyway with thumb-turn

#14.231P

Please order strikes separate, not included in sets

#15.255 R or L Single side or double side operating: Picture: Set with lever #18.740 with oval rose #18.087 and strike #43.142.