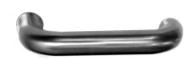

12.045 Lever U shape; 131 mm long

Lever #12.045; 142 mm long; stands off 64 mm; 20 mm diameter

12.547 Lever L shape; 132 mm long Round corner

Lever #12.547; 132 mm long; stands off 64 mm; 20 mm diameter

12.576 Lever L shape; 132 mm long Square corner