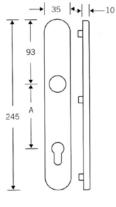

- 12.416 Stainless steel escutcheon plate with square corners, 245 x 35 x 10 mm Screws visible For Narrow Style Doors.
  See pages 1-9-1 and 1-14- and 1-14-A
  Cropped lever 12.021: See page 1-1-2
- 12.417 Stainless steel escutcheon plate with radius, 245 x 35 x 10 mm Screws visible For Narrow Style Doors.
  See pages 1-9-1 and 1-14- and 1-14-A
  Cropped lever 12.021: See page 1-1-2

#12.417

#12.416 escutcheon square corners #12.417 escutcheon round corners #12.021 levers, cropped; see page 1-1-2

Lever Rose For Fire Rated Doors

12.110FS Flat stainless steel outer & inner rose and bearing