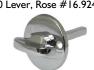

### Stainless steel levers for full size mortise marine locks Finish: satin or mirror polished stainless steel

Order Numbers

12.527 Lever Classic; 135 mm long

Lever Classic # 12.527; 135 mm long; stands off 58 mm Rose #12.110; 55 mm diameter