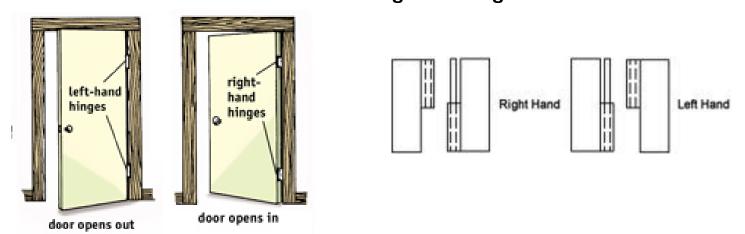

## Standard European (DIN) Handing for Mortise Locks and Swinging Doors:

The DIN Standard applies to most Mega Yachts Door Schedules.

## Handing Door Schedules for: Residential European (DIN) and Residential American (US) Swinging Door the following schedule applies, showing DIN Standard and US Standard:

### **Standard US Handing schedule:**