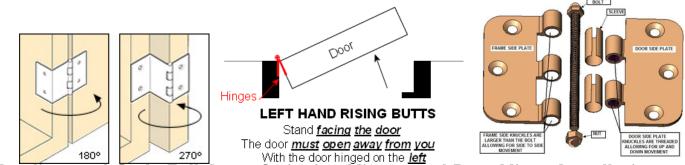

# HANDING of LIFT OFF HINGES according to the European DIN Standard:

## Standard US Hinges Handing

Handing For Standard US But Hinges and Lift Off Hinges (Slip Joint Hinges)

Handicapped Code Full Away Swinging Hinges and Butt Hinge Installation

#05.502

#05.762

#05.008

#13.J454