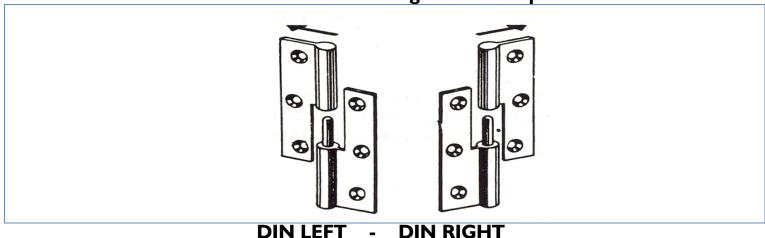

## Standard European (DIN) Handing for Mortise Locks and Swinging Doors:



The DIN Standard applies to most Mega Yachts Door Schedules.

## Handing Door Schedules for: Residential European (DIN) and Residential American (US) Swinging Door the following schedule applies, showing DIN Standard and US Standard:



### **Standard US Handing schedule:**





## HANDING OF RIM MOUNTED LOCKS EUROPEAN DIN STANDARD:



# HANDING OF POCKET DOORS US STANDARD:



# HANDING of LIFT OFF HINGES according to the European DIN Standard:





## Standard US Hinges Handing



Handing For Standard US But Hinges and Lift Off Hinges (Slip Joint Hinges)



Handicapped Code Full Away Swinging Hinges and Butt Hinge Installation







#05.502



#05.762

#05.008

#13.J454

#13.J453

#05.602





19





Izerwaren Order numbers Profile Key Cylinder replacement inserts to change the function from Entry to Privacy (bathroom function)







22.7000 Adapter for profile cylinder brass to thumb-turn / indicator with 7x7 mm spindle





#14.73Z mortise lock with insert #22.7000.

22.7423 Insert changes function to skeleton keyway



- 10.2 M5 18.4 →

22.7423 Skeleton Key Insert replacing Profile Key Cylinder. Material: Zinc; interior grade



#13.31Z Stainless Steel Rim-lock with Thumb-turn See page 1-3-B for details





22.755 Adapter