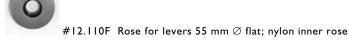

### Stainless steel levers for full size mortise marine locks Finish: satin or mirror polished stainless steel

Order Numbers

12.527 Lever Classic; 135 mm long

Lever Classic # 12.527; 135 mm long; stands off 58 mm Rose #12.110; 55 mm diameter