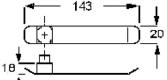

Lever #12.576; 137 mm long; stands off 57 mm; 20 mm diameter

12.021 Lever Cropped; 155 mm long

Lever #12.021; 155 mm long; stands off 56 mm; 20 mm diameter

12.53F Lever Semi Flush; 143 mm long

Lever #12.53F; 143 mm long; stands off 25 mm with standard plate; 20 mm wide