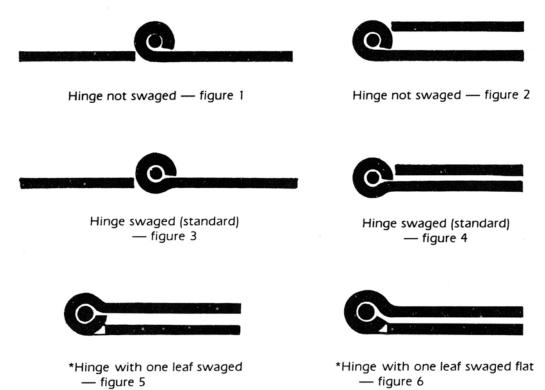

## Standard US Hinges Handing

Handing For Standard US But Hinges and Lift Off Hinges (Slip Joint Hinges)

Handicapped Code Full Away Swinging Hinges and Butt Hinge Installation

#05.502

#05.762

#05.008

#13.J454