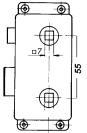

#### MORTISE LOCKS AND LOCK BOX CASE PARTS SEPARATE

Dead bolt lock #13.20Z. Backset: 50 mm. Backset available: 50, 60, 80, 100 mm; case 100 mm x 120 m Double throw: 2 x 12 mm; 24 mm total. 304 stainless steel (front plate 230x30 optional, not included)

#22.7000 Profile Cylinder Insert

22.755 Profile Cylinder insert for double throw

Replaces profile cylinder keyway with thumb-turn

#14.231P

Please order strikes separate, not included in sets

#15.255 R or L Single side or double side operating: Picture: Set with lever #18.740 with oval rose #18.087 and strike #43.142.