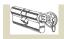

#13.J453

#05.602

19

Izerwaren Order numbers Profile Key Cylinder replacement inserts to change the function from Entry to Privacy (bathroom function)

22.7000 Adapter for profile cylinder brass to thumb-turn / indicator with 7x7 mm spindle