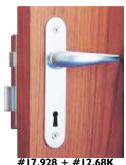

#### Stainless Steel Escutcheons and Roses for stainless steel locks

lzerwaren Order numbers

- Stainless Steel Escutcheons for marine locks
- Specify Finish:
- Satin stainless steel
- Mirror Polished stainless steel
- 12.224 Stainless steel escutcheon plate with radius, 185 x 45 x 7 mm Clip on style with inner escutcheon Screws invisible

Escutcheon #12.224 45 x 185 mm Clip on style with inner plate stainless steel

12.1410 Stainless steel escutcheon plate square, 245 x 45 x 9 mm Clip on style with inner escutcheon Screws invisible

Stainless steel escutcheon clip on with inner plate Lever shown: #12.527 with Trioving keyway