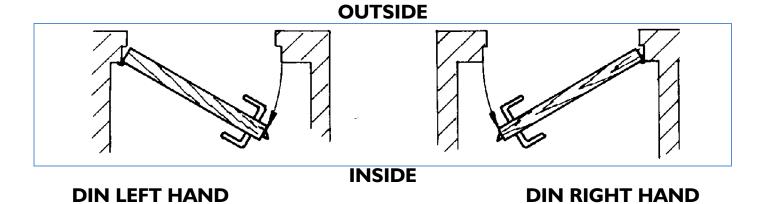

## Standard European (DIN) Handing for Mortise Locks and Swinging Doors:



The DIN Standard applies to most Mega Yachts Door Schedules.

## Handing Door Schedules for: Residential European (DIN) and Residential American (US) Swinging Door the following schedule applies, showing DIN Standard and US Standard:



### **Standard US Handing schedule:**





## HANDING OF RIM MOUNTED LOCKS EUROPEAN DIN STANDARD:



# HANDING OF POCKET DOORS US STANDARD:



# HANDING of LIFT OFF HINGES according to the European DIN Standard:





## Standard US Hinges Handing



Handing For Standard US But Hinges and Lift Off Hinges (Slip Joint Hinges)



Handicapped Code Full Away Swinging Hinges and Butt Hinge Installation







#05.502



#05.762

#05.008

#13.J454

#13.J453

#05.602





19





Izerwaren Order numbers Profile Key Cylinder replacement inserts to change the functi