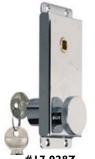

#22.7000 Profile Cylinder Insert

22.755 Profile Cylinder insert for double throw

Replaces profile cylinder keyway with thumb-turn

#14.231P

Please order strikes separate, not included in sets

#15.255 R or L Single side or double side operating: Picture: Set with lever #18.740 with oval rose #18.087 and strike #43.142.