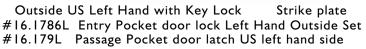

15656S For 8 x 8 mm spindle / knobs or levers



Entry Rim Lock #15.475 for 1" doors Entry rim lock #15.4735 for 1 1/4" doors backset I 1/2" Cylinder Key/Knob Strike box separate #15.842 Strike plate separate: #15484S



Privacy Rim Lock #15.026 backset I 1/2" Strike box separate #15.842 Strike plate separate: #15484S Suitable trim:



15.71Z **Dead Bolt Rim Lock** w. round cylinder 25 mm back set Case: 60 mm x 78 mm x 12 mm thick

Round cylinders series #690; 23 diameter x 20 / 25 / 30 mm long 05.522 Specify door thickness

15.924 Strike Box





#16.087 Knob, Rose #16.924



#18.740 Lever, Rose #16.924



#16.012 Thumb-turn, Rose #16.924 See page 1-10 for more trim set



Dead bolt Rim Lock#15.71Z Backset: 25 mm



For 34"; I"and I I/8" door thickness



See page 1-13-C for details









Inside US Left Hand with release lever  $\mathbf{mm}$ 

### Polished Stainless Steel Minimum Doorthinkness: 1 1/4 inch or 32 mm



Showing Left Hand Outside Locking #16.1786L Right hand: #16.1786R A) 5-1/16" B) 2-7/16" C) 4-3/8" D) 5/32" E) 1/8" F) 3/4" G) 3"



All Parts Showing



### Brass Rim Locks - 30 mm backset GSV /S&B style Meets DIN #81300 standard

Izerwaren Order Numbers

- Brass rim lock, backset 30 mm 1 3/16"
- Minimum door thickness 10 mm 3/8"
- Specify door thickness when ordering Finish: Chrome plated brass



with cylinder key and thumb-turn inside Center spindle hole to center key hole: 55 mm Case: 50 mm x 104 mm x 12 mm thick For 7 x 7 mm spindle



17.7467 Entry Trim plate and Lever for outside



#17.979Z -#17.928Z Rimlock 30 mm backset with keyway Specify door th