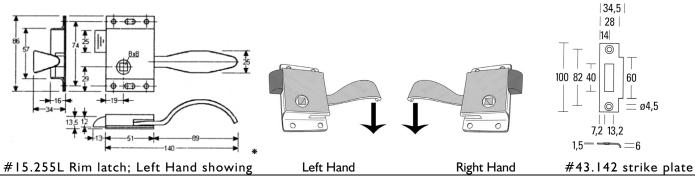

## HANDING OF RIM MOUNTED LOCKS EUROPEAN DIN STANDARD:

#22.7000 Profile Cylinder Insert

22.755 Profile Cylinder insert for double throw

Replaces profile cylinder keyway with thumb-turn

#14.231P

Please order strikes separate, not included in sets

#15.255 R or L Single side or double side operating: Picture: Set with lever #18.740 with oval rose #18.087 and strike #43.142.