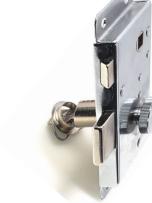

#14.73Z mortise lock with insert #22.7000.

22.7423 Insert changes function to skeleton keyway

- 10.2 M5 18.4 →

22.7423 Skeleton Key Insert replacing Profile Key Cylinder. Material: Zinc; interior grade

#13.31Z Stainless Steel Rim-lock with Thumb-turn See page 1-3-B for details

#22.7000 Profile Cylinder Insert

22.755 Profile Cylinder insert for double throw

Replaces profile cylinder keyway with thumb-turn

#14.231P

Please order strikes separate, not included in sets

#15.255 R or L Single side or double side operating: Picture: Set with lever #18.740 with oval rose #18.087 and strike #43.142.