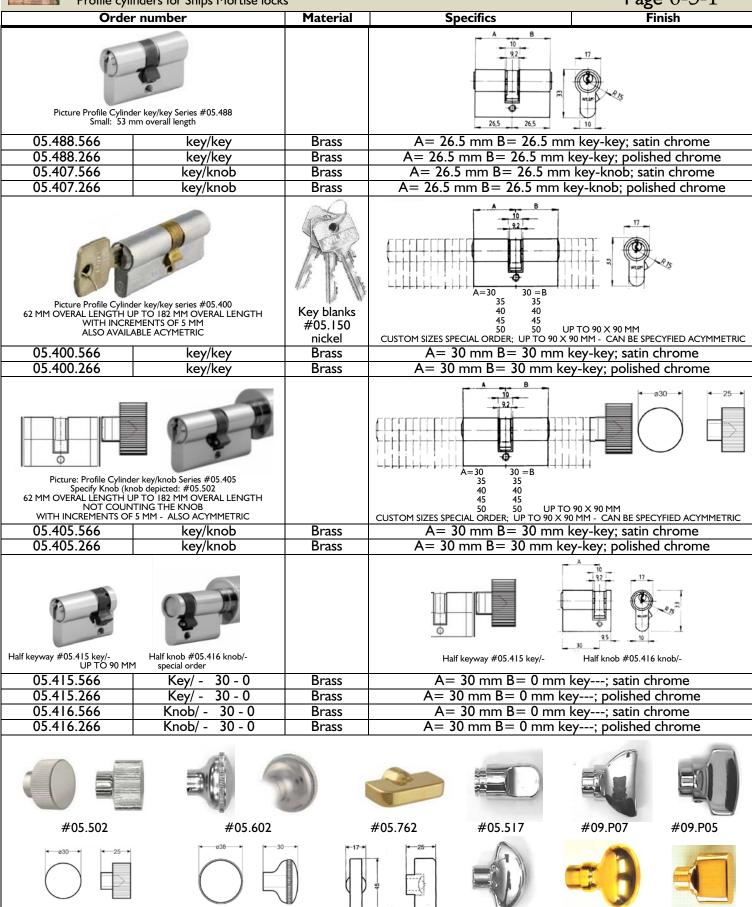

## Standard European (DIN) Handing for Mortise Locks and Swinging Doors:



The DIN Standard applies to most Mega Yachts Door Schedules.

## Handing Door Schedules for: Residential European (DIN) and Residential American (US) Swinging Door the following schedule applies, showing DIN Standard and US Standard:



### **Standard US Handing schedule:**





## HANDING OF RIM MOUNTED LOCKS EUROPEAN DIN STANDARD:



# HANDING OF POCKET DOORS US STANDARD:



# HANDING of LIFT OFF HINGES according to the European DIN Standard:





## Standard US Hinges Handing



Handing For Standard US But Hinges and Lift Off Hinges (Slip Joint Hinges)



Handicapped Code Full Away Swinging Hinges and Butt Hinge Installation







#05.502



#05.762

#05.008

#13.J454

#13.J453

#05.602





19





Izerwaren Order numbers Profile Key Cylinder replacement inserts to change the function from Entry to Privacy (bathroom function)







22.7000 Adapter for profile cylinder brass to thumb-turn / indicator with 7x7 mm spindle





#14.73Z mortise lock with insert #22.7000.

22.7423 Insert changes function to skeleton keyway



- 10.2 M5 18.4 →

22.7423 Skeleton Key Insert replacing Profile Key Cylinder. Material: Zinc; interior grade



#13.31Z Stainless Steel Rim-lock with Thumb-turn See page 1-3-B for details





22.755 Adapter for Profile Cylinder To 6 x 6 mm spindle for Thumb-turn / indicator Stainless Steel For marine applications

22.755 Profile Cylinder insert convert from Entry to Privacy With 6 x 6 mm spindle for thumb