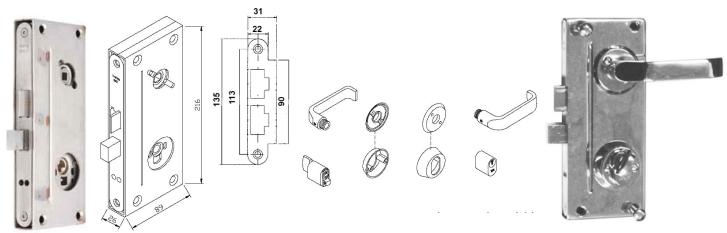

#### MORTISE LOCKS AND LOCK BOX CASE PARTS SEPARATE

Dead bolt lock #13.20Z. Backset: 50 mm. Backset available: 50, 60, 80, 100 mm; case 100 mm x 120 m Double throw: 2 x 12 mm; 24 mm total. 304 stainless steel (front plate 230x30 optional, not included)

#22.7000 Profile Cylinder Insert

22.755 Profile Cylinder insert for double throw

Replaces profile cylinder keyway with thumb-turn

#14.231P

Please order strikes separate, not included in sets

#15.255 R or L Single side or double side operating: Picture: Set with lever #18.740 with oval rose #18.087 and strike #43.142.