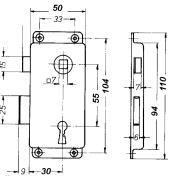

#### MORTISE LOCKS AND LOCK BOX CASE PARTS SEPARATE

Dead bolt lock #13.20Z. Backset: 50 mm. Backset available: 50, 60, 80, 100 mm; case 100 mm x 120 m Double throw: 2 x 12 mm; 24 mm total. 304 stainless steel (front plate 230x30 optional, not included)