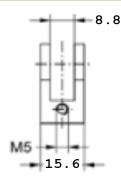

#14.73Z mortise lock with insert #22.7000.

22.7423 Insert changes function to skeleton keyway

- 10.2 M5 18.4 →

22.7423 Skeleton Key Insert replacing Profile Key Cylinder. Material: Zinc; interior grade

#13.31Z Stainless Steel Rim-lock with Thumb-turn See page 1-3-B for details