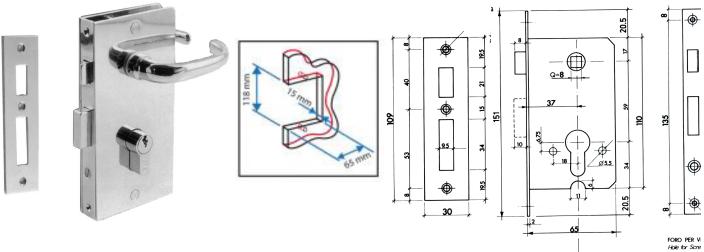

#### MORTISE LOCKS AND LOCK BOX CASE PARTS SEPARATE

Dead bolt lock #13.20Z. Backset: 50 mm. Backset available: 50, 60, 80, 100 mm; case 100 mm x 120 m Double throw: 2 x 12 mm; 24 mm total. 304 stainless steel (front plate 230x30 optional, not included)

#22.7000 Profile Cylinder Insert

22.755 Profile Cylinder insert for double throw

Replaces profile cylinder keyway with thumb-turn

#14.231P

Please order strikes separate, not included in sets

#15.255 R or L Single side or double side operating: Picture: Set with lever #18.740 with oval rose #18.087 and strike #43.142.