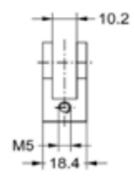

#14.73Z mortise lock with insert #22.7000.

22.7423 Insert changes function to skeleton keyway

- 10.2 M5 18.4 →

22.7423 Skeleton Key Insert replacing Profile Key Cylinder. Material: Zinc; interior grade

#13.31Z Stainless Steel Rim-lock with Thumb-turn See page 1-3-B for details