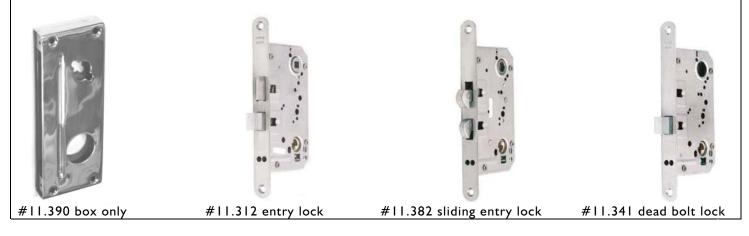

#### MORTISE LOCKS AND LOCK BOX CASE PARTS SEPARATE

Dead bolt lock #13.20Z. Backset: 50 mm. Backset available: 50, 60, 80, 100 mm; case 100 mm x 120 m Double throw: 2 x 12 mm; 24 mm total. 304 stainless steel (front plate 230x30 optional, not included)