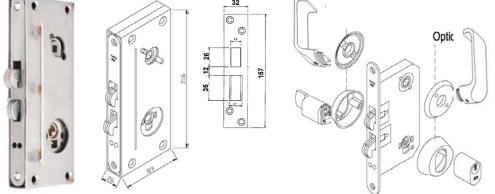

#### MORTISE LOCKS AND LOCK BOX CASE PARTS SEPARATE

Dead bolt lock #13.20Z. Backset: 50 mm. Backset available: 50, 60, 80, 100 mm; case 100 mm x 120 m Double throw: 2 x 12 mm; 24 mm total. 304 stainless steel (front plate 230x30 optional, not included)

#22.7000 Profile Cylinder Insert

22.755 Profile Cylinder insert for double throw

Replaces profile cylinder keyway with thumb-turn

#14.231P

Please order strikes separate, not included in sets

#15.255 R or L Single side or double side operating: Picture: Set with lever #18.740 with oval rose #18.087 and strike #43.142.