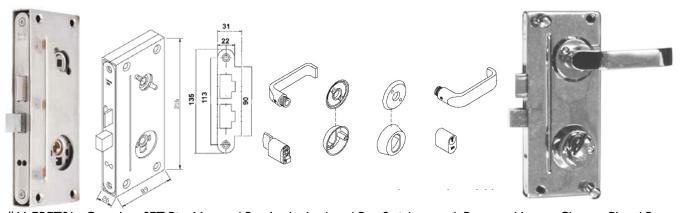

#22.7000 Profile Cylinder Insert

22.755 Profile Cylinder insert for double throw

Replaces profile cylinder keyway with thumb-turn

#14.231P

Please order strikes separate, not included in sets

#15.255 R or L Single side or double side operating: Picture: Set with lever #18.740 with oval rose #18.087 and strike #43.142.

### Stainless steel levers for full size mortise marine locks Finish: satin or mirror polished stainless steel

Order Numbers

12.527 Lever Classic; 135 mm long

Lever Classic # 12.527; 135 mm long; stands off 58 mm Rose #12.110; 55 mm diameter