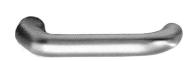

12.045 Lever U shape; 131 mm long

Lever #12.045; 142 mm long; stands off 64 mm; 20 mm diameter

12.547 Lever L shape; 132 mm long Round corner

Lever #12.547; 132 mm long; stands off 64 mm; 20 mm diameter

12.576 Lever L shape; 132 mm long Square corner