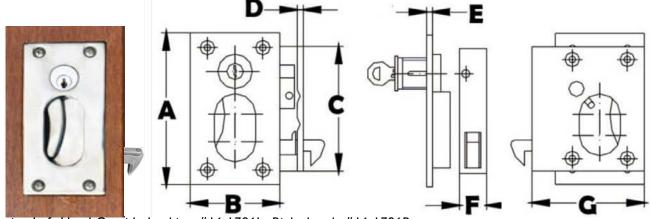

- All sets include: I keyway
- with 2 keys and I thumb-turn
- (Optional: 2 keyways, no thumb-turn)

- Specify door thickness when ordering.
- Specify left or right (see page 0-2 for handing)

**UPGRADE TO YACHT TRIM:** SEE PAGE I-I-I