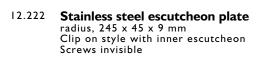

#### Stainless Steel Escutcheons and Roses for stainless steel locks

lzerwaren Order numbers

- Stainless Steel Escutcheons for marine locks
- Specify Finish:
- Satin stainless steel
- Mirror Polished stainless steel
- 12.224 Stainless steel escutcheon plate with radius, 185 x 45 x 7 mm Clip on style with inner escutcheon Screws invisible

Escutcheon #12.224 45 x 185 mm Clip on style with inner plate stainless steel

12.1410 Stainless steel escutcheon plate square, 245 x 45 x 9 mm Clip on style with inner escutcheon Screws invisible

Stainless steel escutcheon clip on with inner plate Lever shown: #12.527 with Trioving keyway