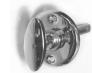

### Stainless steel levers for full size mortise marine locks Finish: satin or mirror polished stainless steel

Order Numbers

12.527 Lever Classic; 135 mm long

Lever Classic # 12.527; 135 mm long; stands off 58 mm Rose #12.110; 55 mm diameter