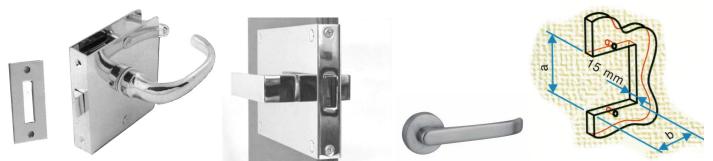

#22.7000 Profile Cylinder Insert

22.755 Profile Cylinder insert for double throw

Replaces profile cylinder keyway with thumb-turn

#14.231P

Please order strikes separate, not included in sets

#15.255 R or L Single side or double side operating: Picture: Set with lever #18.740 with oval rose #18.087 and strike #43.142.

### Stainless steel levers for full size mortise marine locks Finish: satin or mirror polished stainless steel

Order Numbers

12.527 Lever Classic; 135 mm long

Lever Classic # 12.527; 135 mm long; stands off 58 mm Rose #12.110; 55 mm diameter