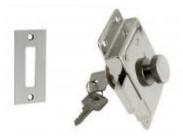

#14.73Z mortise lock with insert #22.7000.

22.7423 Insert changes function to skeleton keyway

- 10.2 M5 18.4 →

22.7423 Skeleton Key Insert replacing Profile Key Cylinder. Material: Zinc; interior grade

#13.31Z Stainless Steel Rim-lock with Thumb-turn See page 1-3-B for details