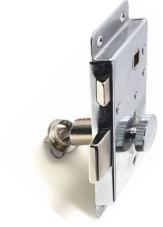

## HANDING OF RIM MOUNTED LOCKS EUROPEAN DIN STANDARD:

#### MORTISE LOCKS AND LOCK BOX CASE PARTS SEPARATE

Dead bolt lock #13.20Z. Backset: 50 mm. Backset available: 50, 60, 80, 100 mm; case 100 mm x 120 m Double throw: 2 x 12 mm; 24 mm total. 304 stainless steel (front plate 230x30 optional, not included)