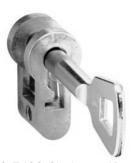

#13.J453

#05.602

19

Izerwaren Order numbers Profile Key Cylinder replacement inserts to change the function from Entry to Privacy (bathroom function)

22.7000 Adapter for profile cylinder brass to thumb-turn / indicator with 7x7 mm spindle

22.755 Adapter for Profile Cylinder To 6 x 6 mm spindle for Thumb-turn / indicator Stainless Steel For marine applications

22.755 Profile Cylinder insert convert from Entry to Privacy With 6 x 6 mm spindle for thumb turn / indicator. Stainless Steel. For marine applications