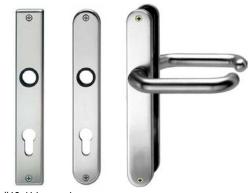

#### **EXTERIOR BOX SETS WITH DIMENSIONS IN MM**

#11.EBET01. Complete Rim Mounted Box Lock. Lock and Box Satin Stainless steel. Roses and Levers Satin Chrome Plated Brass. #11.EBET02. Complete Rim Mounted Box Lock. Lock and Box Polished Stainless steel. Roses and Levers Polished Chrome Plated.

#11.BDRT01. Complete Rim Mounted Box Lock. Lock and Box Satin Stainless steel. Roses and Keyway Satin Chrome Plated Brass. #11.BDRT02. Complete Rim Mounted Box Lock. Lock and Box Polished Stainless steel. Roses and Keyway polished Chrome Plated.

#11.SBET01. Complete Rim Mounted Sliding Box Lock. Lock and Box Satin Stainless Steel. Roses and Keyway Satin Chrome Plated. #11.SBET02. Complete Rim Mounted Sliding Box Lock. Lock and Box Polished Stainless Steel. Roses and Keyway Polished Chrome.

#11.EBET01; Complete SET Rim Mounted Box Lock. Lock and Box Stainless steel. Roses and Levers Chrome Plated Brass.

#11.BDRT01. Complete SET Rim Mounted Box Lock. Lock and Box Stainless steel. Roses and Keyway Chrome Plated Brass.

#11.SBET01; Complete SET Rim Mounted Sliding Box Lock. Lock and Box Stainless steel. Roses and Keyway Chrome Plated Brass.