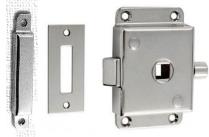

#### MORTISE LOCKS AND LOCK BOX CASE PARTS SEPARATE

Dead bolt lock #13.20Z. Backset: 50 mm. Backset available: 50, 60, 80, 100 mm; case 100 mm x 120 m Double throw: 2 x 12 mm; 24 mm total. 304 stainless steel (front plate 230x30 optional, not included)