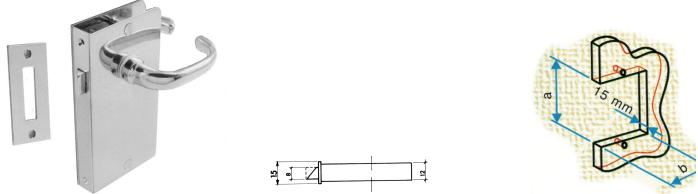

#22.7000 Profile Cylinder Insert

22.755 Profile Cylinder insert for double throw

Replaces profile cylinder keyway with thumb-turn

#14.231P

Please order strikes separate, not included in sets

#15.255 R or L Single side or double side operating: Picture: Set with lever #18.740 with oval rose #18.087 and strike #43.142.

### Stainless steel levers for full size mortise marine locks Finish: satin or mirror polished stainless steel

Order Numbers

12.527 Lever Classic; 135 mm long

Lever Classic # 12.527; 135 mm long; stands off 58 mm Rose #12.110; 55 mm diameter