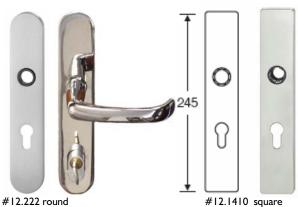

Escutcheon #12.224 45 x 185 mm Clip on style with inner plate stainless steel

12.1410 Stainless steel escutcheon plate square, 245 x 45 x 9 mm Clip on style with inner escutcheon Screws invisible

Stainless steel escutcheon clip on with inner plate Lever shown: #12.527 with Trioving keyway