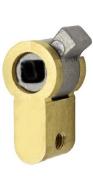

#13.J453

#05.602

19

Izerwaren Order numbers Profile Key Cylinder replacement inserts to change the function from Entry to Privacy (bathroom function)

22.7000 Adapter for profile cylinder brass to thumb-turn / indicator with 7x7 mm spindle