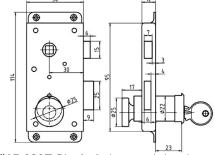

#14.73Z mortise lock with insert #22.7000.

22.7423 Insert changes function to skeleton keyway

- 10.2 M5 18.4 →

22.7423 Skeleton Key Insert replacing Profile Key Cylinder. Material: Zinc; interior grade

#13.31Z Stainless Steel Rim-lock with Thumb-turn See page 1-3-B for details

22.755 Adapter for Profile Cylinder To 6 x 6 mm spindle for Thumb-turn / indicator Stainless Steel For marine applications

22.755 Profile Cylinder insert convert from Entry to Privacy With 6 x 6 mm spindle for thumb turn / indicator. Stainless Steel. For marine applications

#22.7000 Profile Cylinder Insert

22.755 Profile Cylinder insert for double throw

Replaces profile cylinder keyway with thumb-turn

#14.231P

Please order strikes separate, not included in sets

#15.255 R or L Single side or double side operating: Picture: Set with lever #18.740 with oval rose #18.087 and strike #43.142.