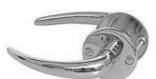

#22.7000 Profile Cylinder Insert

22.755 Profile Cylinder insert for double throw

Replaces profile cylinder keyway with thumb-turn

#14.231P

Please order strikes separate, not included in sets

#15.255 R or L Single side or double side operating: Picture: Set with lever #18.740 with oval rose #18.087 and strike #43.142.