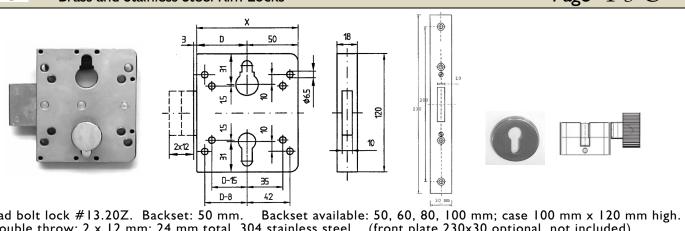

#### MORTISE LOCKS AND LOCK BOX CASE PARTS SEPARATE

Dead bolt lock #13.20Z. Backset: 50 mm. Backset available: 50, 60, 80, 100 mm; case 100 mm x 120 m Double throw: 2 x 12 mm; 24 mm total. 304 stainless steel (front plate 230x30 optional, not included)