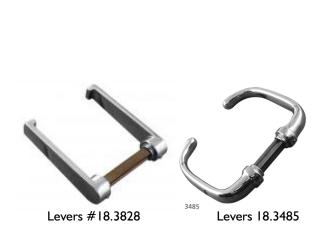

### Stainless steel levers for full size mortise marine locks Finish: satin or mirror polished stainless steel

Order Numbers

12.527 Lever Classic; 135 mm long

Lever Classic # 12.527; 135 mm long; stands off 58 mm Rose #12.110; 55 mm diameter

12.045 Lever U shape; 131 mm long

Lever #12.045; 142 mm long; stands off 64 mm; 20 mm diameter

12.547 Lever L shape; 132 mm long Round corner

Lever #12.547; 132 mm long; stands off 64 mm; 20 mm diameter

12.576 Lever L shape; 132 mm long Square corner