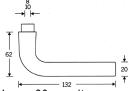

12.045 Lever U shape; 131 mm long

Lever #12.045; 142 mm long; stands off 64 mm; 20 mm diameter

12.547 Lever L shape; 132 mm long Round corner

Lever #12.547; 132 mm long; stands off 64 mm; 20 mm diameter

12.576 Lever L shape; 132 mm long Square corner