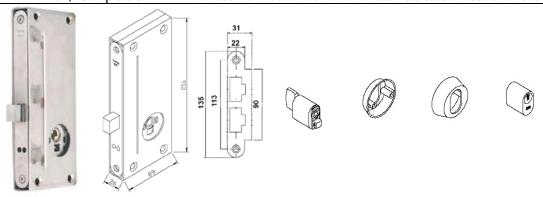

#22.7000 Profile Cylinder Insert

22.755 Profile Cylinder insert for double throw

Replaces profile cylinder keyway with thumb-turn

#14.231P

Please order strikes separate, not included in sets

#15.255 R or L Single side or double side operating: Picture: Set with lever #18.740 with oval rose #18.087 and strike #43.142.