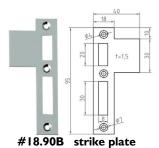

#### MORTISE LOCKS AND LOCK BOX CASE PARTS SEPARATE

Dead bolt lock #13.20Z. Backset: 50 mm. Backset available: 50, 60, 80, 100 mm; case 100 mm x 120 m Double throw: 2 x 12 mm; 24 mm total. 304 stainless steel (front plate 230x30 optional, not included)