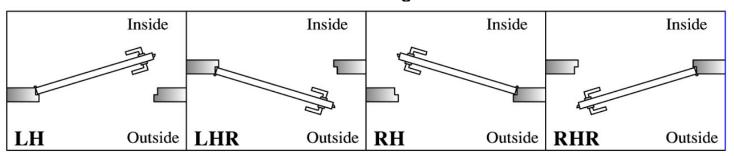

## Standard European (DIN) Handing for Mortise Locks and Swinging Doors:

The DIN Standard applies to most Mega Yachts Door Schedules.