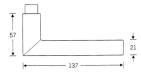

Lever #12.576; 137 mm long; stands off 57 mm; 20 mm diameter

12.021 Lever Cropped; 155 mm long

Lever #12.021; 155 mm long; stands off 56 mm; 20 mm diameter

12.53F Lever Semi Flush; 143 mm long

Lever #12.53F; 143 mm long; stands off 25 mm with standard plate; 20 mm wide