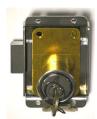

#### MORTISE LOCKS AND LOCK BOX CASE PARTS SEPARATE

Dead bolt lock #13.20Z. Backset: 50 mm. Backset available: 50, 60, 80, 100 mm; case 100 mm x 120 m Double throw: 2 x 12 mm; 24 mm total. 304 stainless steel (front plate 230x30 optional, not included)