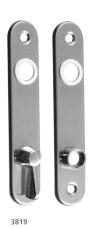

#11.BDRT01. Complete Rim Mounted Box Lock. Lock and Box Satin Stainless steel. Roses and Keyway Satin Chrome Plated Brass. #11.BDRT02. Complete Rim Mounted Box Lock. Lock and Box Polished Stainless steel. Roses and Keyway polished Chrome Plated.

- All sets include: I keyway
- with 2 keys and I thumb-turn
- (Optional: 2 keyways, no thumb-turn)

- Specify door thickness when ordering.
- Specify left or right (see page 0-2 for handing)

**UPGRADE TO YACHT TRIM:** SEE PAGE I-I-I