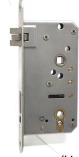

#### MORTISE LOCKS AND LOCK BOX CASE PARTS SEPARATE

Dead bolt lock #13.20Z. Backset: 50 mm. Backset available: 50, 60, 80, 100 mm; case 100 mm x 120 m Double throw: 2 x 12 mm; 24 mm total. 304 stainless steel (front plate 230x30 optional, not included)