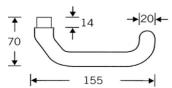

12.045 Lever U shape; 131 mm long

Lever #12.045; 142 mm long; stands off 64 mm; 20 mm diameter

12.547 Lever L shape; 132 mm long Round corner

Lever #12.547; 132 mm long; stands off 64 mm; 20 mm diameter

12.576 Lever L shape; 132 mm long Square corner

Lever #12.576; 137 mm long; stands off 57 mm; 20 mm diameter

12.021 Lever Cropped; 155 mm long

Lever #12.021; 155 mm long; stands off 56 mm; 20 mm diameter

12.53F Lever Semi Flush; 143 mm long

Lever #12.53F; 143 mm long; stands off 25 mm with standard plate; 20 mm wide