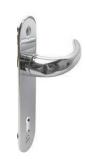

#### **EXTERIOR BOX SETS WITH DIMENSIONS IN MM**

#11.EBET01. Complete Rim Mounted Box Lock. Lock and Box Satin Stainless steel. Roses and Levers Satin Chrome Plated Brass. #11.EBET02. Complete Rim Mounted Box Lock. Lock and Box Polished Stainless steel. Roses and Levers Polished Chrome Plated.

#11.BDRT01. Complete Rim Mounted Box Lock. Lock and Box Satin Stainless steel. Roses and Keyway Satin Chrome Plated Brass. #11.BDRT02. Complete Rim Mounted Box Lock. Lock and Box Polished Stainless steel. Roses and Keyway polished Chrome Plated.

#11.SBET01. Complete Rim Mounted Sliding Box Lock. Lock and Box Satin Stainless Steel. Roses and Keyway Satin Chrome Plated. #11.SBET02. Complete Rim Mounted Sliding Box Lock. Lock and Box Polished Stainless Steel. Roses and Keyway Polished Chrome.