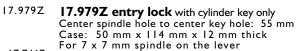

#13.J453

#05.602

19

Izerwaren Order numbers Profile Key Cylinder replacement inserts to change the function from Entry to Privacy (bathroom function)

22.7000 Adapter for profile cylinder brass to thumb-turn / indicator with 7x7 mm spindle