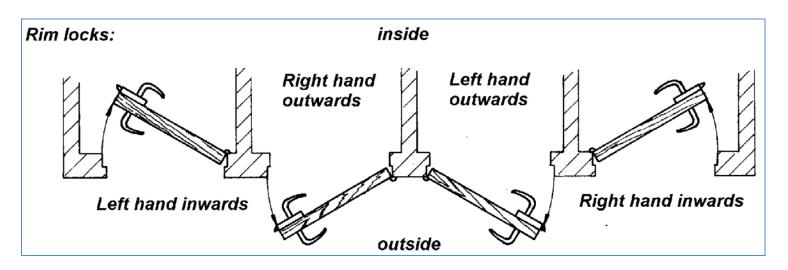

## Standard European (DIN) Handing for Mortise Locks and Swinging Doors:



The DIN Standard applies to most Mega Yachts Door Schedules.

## Handing Door Schedules for: Residential European (DIN) and Residential American (US) Swinging Door the following schedule applies, showing DIN Standard and US Standard:



### **Standard US Handing schedule:**





## HANDING OF RIM MOUNTED LOCKS EUROPEAN DIN STANDARD:



# HANDING OF POCKET DOORS US STANDARD:



# HANDING of LIFT OFF HINGES according to the European DIN Standard:





## Standard US Hinges Handing



Handing For Standard US But Hinges and Lift Off Hinges (Slip Joint Hinges)



Handicapped Code Full Away Swinging Hinges and Butt Hinge Installation







#05.502



#05.762

#05.008

#13.J454

#13.J453

#05.602





19





Izerwaren Order numbers Profile Key Cylinder replacement inserts to change the function from Entry to Privacy (bathroom function)







22.7000 Adapter for profile cylinder brass to thumb-turn / indicator with 7x7 mm spindle





#14.73Z mortise lock with insert #22.7000.

22.7423 Insert changes function to skeleton keyway



- 10.2 M5 18.4 →

22.7423 Skeleton Key Insert replacing Profile Key Cylinder. Material: Zinc;