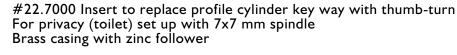

#13.J453

#05.602

19

Izerwaren Order numbers Profile Key Cylinder replacement inserts to change the function from Entry to Privacy (bathroom function)

22.7000 Adapter for profile cylinder brass to thumb-turn / indicator with 7x7 mm spindle

22.755 Adapter for Profile Cylinder To 6 x 6 mm spindle for Thumb-turn / indicator Stainless Steel For marine applications

22.755 Profile Cylinder insert convert from Entry to Privacy With 6 x 6 mm spindle for thumb turn / indicator. Stainless Steel. For marine applications