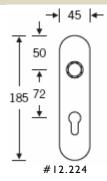

#### Stainless Steel Escutcheons and Roses for stainless steel locks

lzerwaren Order numbers

- Stainless Steel Escutcheons for marine locks
- Specify Finish:
- Satin stainless steel
- Mirror Polished stainless steel
- 12.224 Stainless steel escutcheon plate with radius, 185 x 45 x 7 mm Clip on style with inner escutcheon Screws invisible

Escutcheon #12.224 45 x 185 mm Clip on style with inner plate stainless steel

12.1410 Stainless steel escutcheon plate square, 245 x 45 x 9 mm Clip on style with inner escutcheon Screws invisible

Stainless steel escutcheon clip on with inner plate Lever shown: #12.527 with Trioving keyway