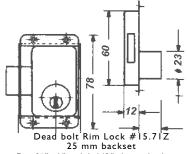

#14.73Z mortise lock with insert #22.7000.

22.7423 Insert changes function to skeleton keyway

- 10.2 M5 18.4 →

22.7423 Skeleton Key Insert replacing Profile Key Cylinder. Material: Zinc; interior grade

#13.31Z Stainless Steel Rim-lock with Thumb-turn See page 1-3-B for details