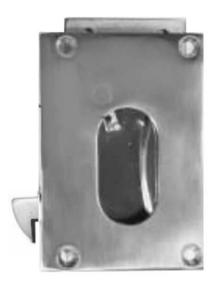

#### MORTISE LOCKS AND LOCK BOX CASE PARTS SEPARATE

Dead bolt lock #13.20Z. Backset: 50 mm. Backset available: 50, 60, 80, 100 mm; case 100 mm x 120 m Double throw: 2 x 12 mm; 24 mm total. 304 stainless steel (front plate 230x30 optional, not included)

#22.7000 Profile Cylinder Insert

22.755 Profile Cylinder insert for double throw

Replaces profile cylinder keyway with thumb-turn

#14.231P

Please order strikes separate, not included in sets

#15.255 R or L Single side or double side operating: Picture: Set with lever #18.740 with oval rose #18.087 and strike #43.142.