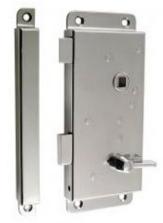

#### **EXTERIOR BOX SETS WITH DIMENSIONS IN MM**

#11.EBET01. Complete Rim Mounted Box Lock. Lock and Box Satin Stainless steel. Roses and Levers Satin Chrome Plated Brass. #11.EBET02. Complete Rim Mounted Box Lock. Lock and Box Polished Stainless steel. Roses and Levers Polished Chrome Plated.

#11.BDRT01. Complete Rim Mounted Box Lock. Lock and Box Satin Stainless steel. Roses and Keyway Satin Chrome Plated Brass. #11.BDRT02. Complete Rim Mounted Box Lock. Lock and Box Polished Stainless steel. Roses and Keyway polished Chrome Plated.

#11.SBET01. Complete Rim Mounted Sliding Box Lock. Lock and Box Satin Stainless Steel. Roses and Keyway Satin Chrome Plated. #11.SBET02. Complete Rim Mounted Sliding Box Lock. Lock and Box Polished Stainless Steel. Roses and Keyway Polished Chrome.