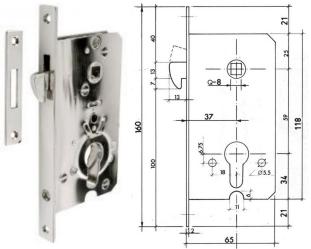

#### MORTISE LOCKS AND LOCK BOX CASE PARTS SEPARATE

Dead bolt lock #13.20Z. Backset: 50 mm. Backset available: 50, 60, 80, 100 mm; case 100 mm x 120 m Double throw: 2 x 12 mm; 24 mm total. 304 stainless steel (front plate 230x30 optional, not included)