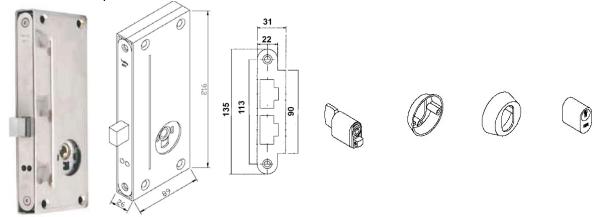

#### MORTISE LOCKS AND LOCK BOX CASE PARTS SEPARATE

Dead bolt lock #13.20Z. Backset: 50 mm. Backset available: 50, 60, 80, 100 mm; case 100 mm x 120 m Double throw: 2 x 12 mm; 24 mm total. 304 stainless steel (front plate 230x30 optional, not included)

#22.7000 Profile Cylinder Insert

22.755 Profile Cylinder insert for double throw

Replaces profile cylinder keyway with thumb-turn

#14.231P

Please order strikes separate, not included in sets

#15.255 R or L Single side or double side operating: Picture: Set with lever #18.740 with oval rose #18.087 and strike #43.142.