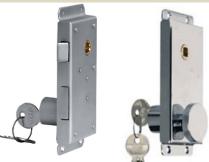

#### MORTISE LOCKS AND LOCK BOX CASE PARTS SEPARATE

Dead bolt lock #13.20Z. Backset: 50 mm. Backset available: 50, 60, 80, 100 mm; case 100 mm x 120 m Double throw: 2 x 12 mm; 24 mm total. 304 stainless steel (front plate 230x30 optional, not included)

#22.7000 Profile Cylinder Insert

22.755 Profile Cylinder insert for double throw

Replaces profile cylinder keyway with thumb-turn

#14.231P

Please order strikes separate, not included in sets

#15.255 R or L Single side or double side operating: Picture: Set with lever #18.740 with oval rose #18.087 and strike #43.142.