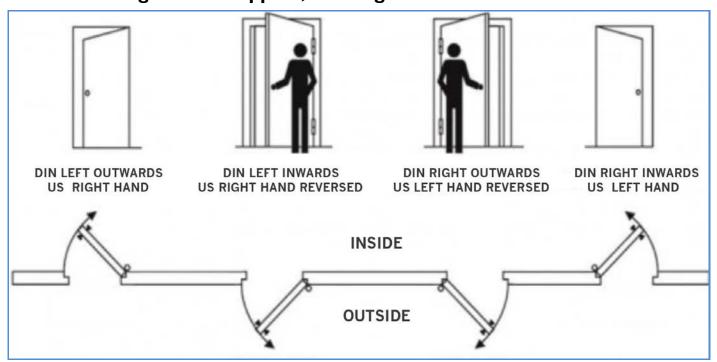

## Handing Door Schedules for: Residential European (DIN) and Residential American (US) Swinging Door the following schedule applies, showing DIN Standard and US Standard:

### **Standard US Handing schedule:**