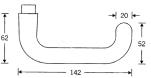

12.045 Lever U shape; 131 mm long

Lever #12.045; 142 mm long; stands off 64 mm; 20 mm diameter

12.547 Lever L shape; 132 mm long Round corner

Lever #12.547; 132 mm long; stands off 64 mm; 20 mm diameter

12.576 Lever L shape; 132 mm long Square corner