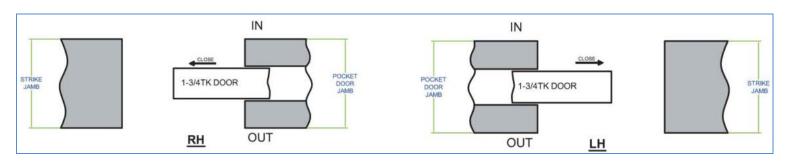

## Standard European (DIN) Handing for Mortise Locks and Swinging Doors:



The DIN Standard applies to most Mega Yachts Door Schedules.

## Handing Door Schedules for: Residential European (DIN) and Residential American (US) Swinging Door the following schedule applies, showing DIN Standard and US Standard:



### **Standard US Handing schedule:**





## HANDING OF RIM MOUNTED LOCKS EUROPEAN DIN STANDARD:



# HANDING OF POCKET DOORS US STANDARD:



# HANDING of LIFT OFF HINGES according to the European DIN Standard:





## Standard US Hinges Handing



Handing For Standard US But Hinges and Lift Off Hinges (Slip Joint Hinges)



Handicapped Code Full Away Swinging Hinges and Butt Hinge Installation







#05.502



#05.762

#05.008

#13.J454

#13.J453

#05.602





19





Izerwaren Order numbers Profile Key Cylinder replacement inserts to change the function from Entry to Privacy (bathroom function)







22.7000 Adapter for profile cylinder brass to thumb-turn / indicator with 7x7 mm spindle





#14.73Z mortise lock with insert #22.7000.

22.7423 Insert changes function to skeleton keyway



- 10.2 M5 18.4 →

22.7423 Skeleton Key Insert replacing Profile Key Cylinder. Material: Zinc; interior grade



#13.31Z Stainless Steel