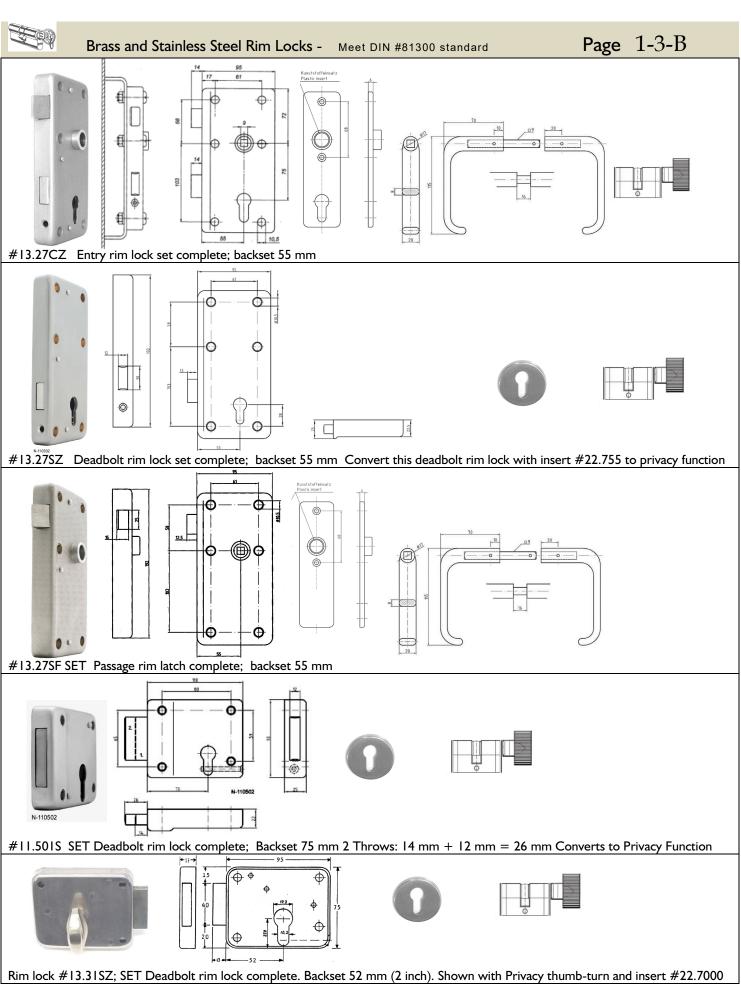

#### MORTISE LOCKS AND LOCK BOX CASE PARTS SEPARATE

Dead bolt lock #13.20Z. Backset: 50 mm. Backset available: 50, 60, 80, 100 mm; case 100 mm x 120 m Double throw: 2 x 12 mm; 24 mm total. 304 stainless steel (front plate 230x30 optional, not included)

#22.7000 Profile Cylinder Insert

22.755 Profile Cylinder insert for double throw

Replaces profile cylinder keyway with thumb-turn

#14.231P

Please order strikes separate, not included in sets

#15.255 R or L Single side or double side operating: Picture: Set with lever #18.740 with oval rose #18.087 and strike #43.142.