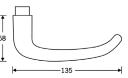

### Stainless steel levers for full size mortise marine locks Finish: satin or mirror polished stainless steel

Order Numbers

12.527 Lever Classic; 135 mm long

Lever Classic # 12.527; 135 mm long; stands off 58 mm Rose #12.110; 55 mm diameter